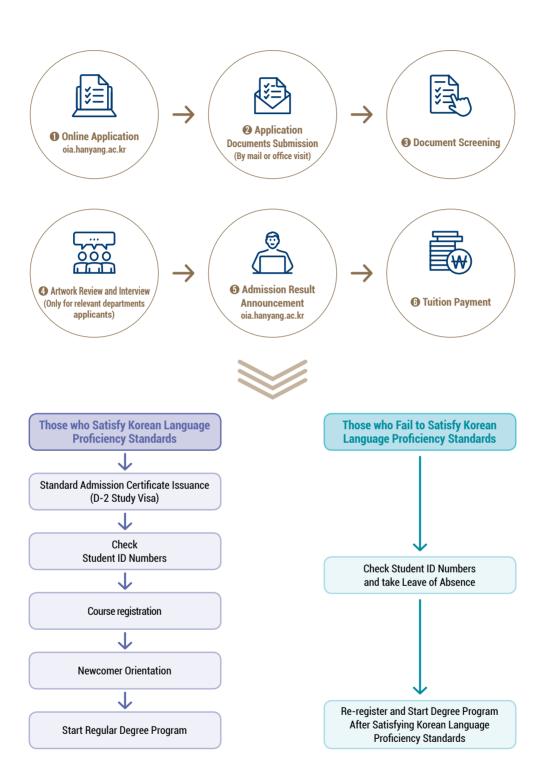

## 2024 Fall Semester Application Procedure(Undergraduate, Graduate)

<sup>\*</sup> Applicants' scholastic ability is prioritized when it comes to evaluation. Even the applicants who do not satisfy Korean standards can be accepted by Hanyang University based on their scholastic competence. However, these students would need to satisfy Korean standards to start their degree programs.