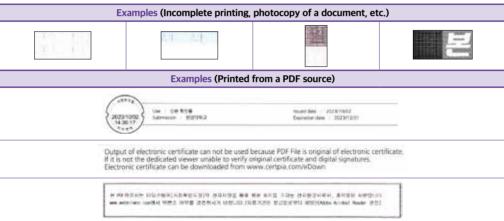

#### 2 Document Submission Cautions

#### ■ Korean Universities

• Only the documents with verification marks like below are regarded as AUTHENTIC(ORIGINAL).

#### ■ Chinese Universities

- Degree Certificate:《中国高等教育学位在线验证报告》Printout
- · Academic Certificate or Certificate of Expected Graduation from a Transferred University:《教育部学籍在线验证报告》Printout
- Please refer to https://www.chsi.com.cn/xlcx/bgys.jsp for the forms.