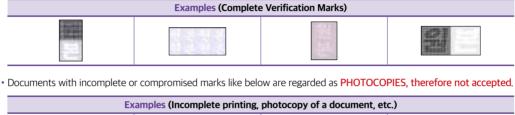

#### ■ Korean Universities

• Only the documents with verification marks like below are regarded as AUTHENTIC(ORIGINAL).